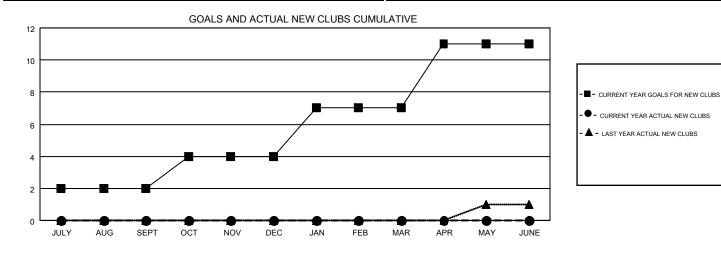

## GMT CA 1

| Clubs                 |               |           |               | Members               |                           |                         |                                                    |  |
|-----------------------|---------------|-----------|---------------|-----------------------|---------------------------|-------------------------|----------------------------------------------------|--|
| RESULTS FOR 2019-2020 |               |           |               | RESULTS FOR 2019-2020 |                           |                         |                                                    |  |
| QUARTER               | NEW CLUB GOAL | NEW CLUBS | DROPPED CLUBS | QUARTER               | MEMBER GROWTH NET<br>GOAL | MEMBER GROWTH<br>ACTUAL | DROPPED<br>MEMBERS ACTUAL<br>(including transfers) |  |
| JULY/AUG/SEPT         | 2             | 0         | 0             | JULY/AUG/SEPT         | 156                       | 55                      | 72                                                 |  |
| OCT/NOV/DEC           | 2             | 0         | 0             | OCT/NOV/DEC           | 140                       | 0                       | 0                                                  |  |
| JAN/FEB/MAR           | 3             | 0         | 0             | JAN/FEB/MAR           | 106                       | 0                       | 0                                                  |  |
| APR/MAY/JUNE          | 4             | 0         | 0             | APR/MAY/JUNE          | 129                       | 0                       | 0                                                  |  |