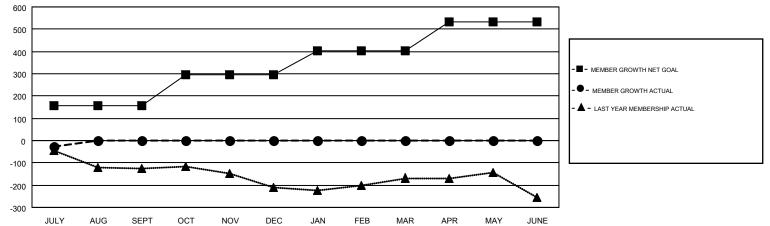

## GMT CA 1

| Clubs                 |               |           |               | Members               |                           |                         |                                                    |  |
|-----------------------|---------------|-----------|---------------|-----------------------|---------------------------|-------------------------|----------------------------------------------------|--|
| RESULTS FOR 2019-2020 |               |           |               | RESULTS FOR 2019-2020 |                           |                         |                                                    |  |
| QUARTER               | NEW CLUB GOAL | NEW CLUBS | DROPPED CLUBS | QUARTER               | MEMBER GROWTH NET<br>GOAL | MEMBER GROWTH<br>ACTUAL | DROPPED<br>MEMBERS ACTUAL<br>(including transfers) |  |
| JULY/AUG/SEPT         | 2             | 0         | 0             | JULY/AUG/SEPT         | 156                       | 55                      | 72                                                 |  |
| OCT/NOV/DEC           | 2             | 0         | 0             | OCT/NOV/DEC           | 140                       | 0                       | 0                                                  |  |
| JAN/FEB/MAR           | 3             | 0         | 0             | JAN/FEB/MAR           | 106                       | 0                       | 0                                                  |  |
| APR/MAY/JUNE          | 4             | 0         | 0             | APR/MAY/JUNE          | 129                       | 0                       | 0                                                  |  |